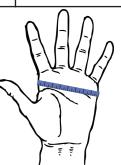

Glove Size: \_\_\_\_\_ in
(Measure around your hand as shown by the blue line; flex your hand while measuring)