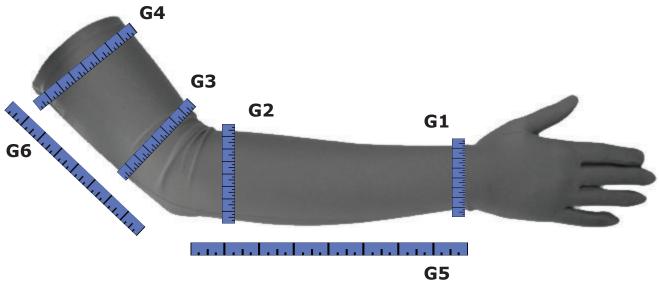

## **Special Measurements - Long Gloves**

Name: Invoice #:

Items: Date Due:

| G2 - Upper Forearm: in                                             |   |
|--------------------------------------------------------------------|---|
| (measure around the upper part of your forearm, before your elbow) |   |
| G3 - Lower Upper Arm: i                                            | n |
| (measure around your arm alittle after your                        |   |
| elbow, this is the lower circumference of you                      | r |
| upper arm)                                                         |   |

**G1 - Wrist:** \_\_\_\_ in (measure around your wrist)

| <b>G5</b>                                                                                                                               |
|-----------------------------------------------------------------------------------------------------------------------------------------|
| <b>G4 - Upper Arm:</b> in (measure around your upper arm where the glove will be stopping)                                              |
| <b>G5 - Forearm Length:</b> in (measure the distance from your wrist to your upper forearm; the distance between A and B)               |
| <b>G6 - Upper Arm Length:</b> in (measure the distance from above your elbow to where the glove will end; the distance between C and D) |