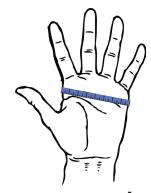

|   |

**G1 - Wrist:** \_\_\_\_ in (measure around your wrist)

| <b>G5</b>                                                                                                                               |
|-----------------------------------------------------------------------------------------------------------------------------------------|
| <b>G4 - Upper Arm:</b> in (measure around your upper arm where the glove will be stopping)                                              |
| <b>G5 - Forearm Length:</b> in (measure the distance from your wrist to your upper forearm; the distance between A and B)               |
| <b>G6 - Upper Arm Length:</b> in (measure the distance from above your elbow to where the glove will end; the distance between C and D) |



Glove Size: \_\_\_\_\_ in (Measure around your hand as shown by the blue line.)